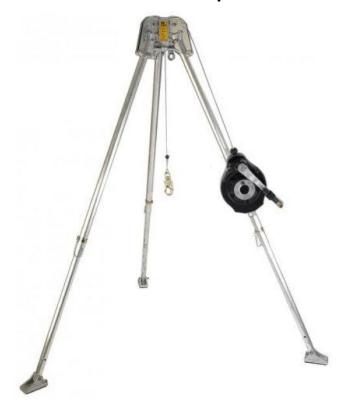

# P+P Aluminium Tripod #75780/AB

Front Image

#### Description

The P+P tripod is the basis of a confined space entry and rescue system. A range of brackets, recovery blocks and winches are available to fit.

## **Attachment Points**

6 Attachment points, 3 overhead pulleys and 3 eye bolts.

### Size / Length

Maximum Height 2.4m Height Closed 1.4m Maximum Base 1.7m Minimum Base 1.1m