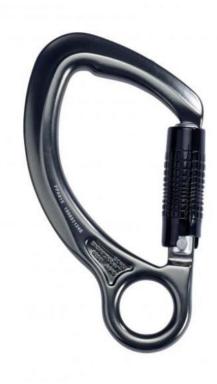

# Aluminium Captive Eye Twistlock #46777MK3

Front Image

#### P+P Product Code

46777MK3

#### Description

Aluminium captive eye twistlock karabiner.

#### **Material Specification**

Aluminium

#### **Attachment Points**

Captive eye

#### Size / Length

137mm(l) x 75mm(w)

#### **Opening Gate**

20mm

#### Strength

25kN

#### Weight

0.13kg

#### **Standards**

EN362