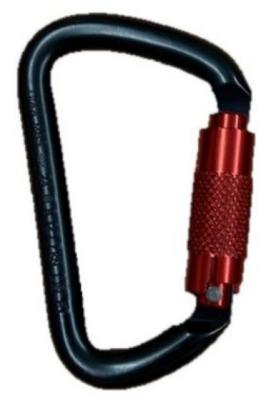

## Aluminium Twistlock Karabiner #90215/CM

Front Image

P+P Product Code

90215/CM

Description

Aluminium twistlock karabiner.

**Material Specification** 

Aluminium

**Attachment Points** 

N/A

Size / Length

110mm (I) x 70mm (w)

**Opening Gate** 

23mm

Strength

0.10kg

**Standards** 

EN362

This Datasheet was generated on:

10/05/2024

In accordance with it's policy of continuous improvement P&P reserves the right to change specifications and designs without notice

Registered in England No. 01493537