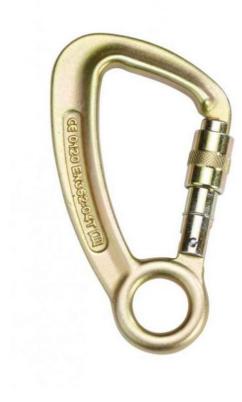

## Steel Captive Eye Screwgate #76012MK3

Front Image

P+P Product Code

76012MK3

Description

Steel captive eye screwgate karabiner.

**Material Specification** 

Heat treated carbon steel

**Attachment Points** 

Captive eye

Size / Length

137mm (I) x 45mm(w)

**Opening Gate** 

23MM

Strength

45kN

Weight

0.27kg

**Standards** 

EN362

This Datasheet was generated on:

10/05/2024

In accordance with it's policy of continuous improvement P&P reserves the right to change specifications and designs without notice