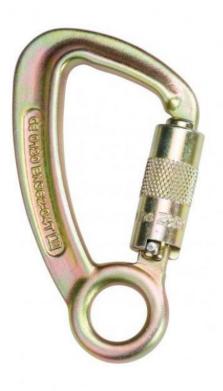

## Steel Captive Eye Twistlock Karabiner #90148MK2

Front Image

P+P Product Code 90148MK2

**Description** High strength steel captive eye twistlock karabiner.

Material Specification Heat treated steel zinc plated

Attachment Points Captive eye

**Size / Length** 135 mm (I) x 74 mm (w)

Opening Gate 18mm

Strength 50kN

Weight 0.28kg

Standards EN362

This Datasheet was generated on: 14/05/2024

In accordance with it's policy of continuous improvement P&P reserves the right to change specifications and designs without notice