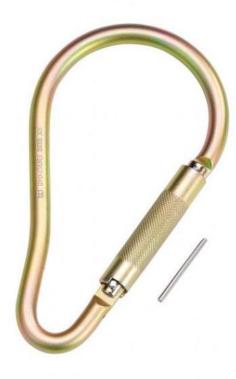

## Steel Twistlock Scaffold Hook #90150MK4

Front Image

P+P Product Code

90150

Description

Steel twistlock scaffold hook (with option of a pin).

**Material Specification** 

Heat treated carbon steel

**Attachment Points** 

N/A

Size / Length

232mm(l) x 130mm(w)

**Opening Gate** 

52mm

Strength

35kN

Weight

0.75kg

**Standards** 

EN362

This Datasheet was generated on:

10/05/2024

In accordance with it's policy of continuous improvement P&P reserves the right to change specifications and designs without notice