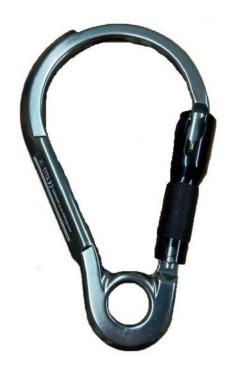

## Aluminium Twistlock Scaffold Hook #90223MK2

Front Image

P+P Product Code

#90223MK2

Description

Special aluminium twistlock scaffold hook.

**Material Specification** 

Aluminium

**Attachment Points** 

N/A

Size / Length

233mm(l) x 136mm(w)

**Opening Gate** 

55mm

Strength

29kN

Weight

0.39kg

**Standards** 

EN362:2004

This Datasheet was generated on:

28/04/2024

In accordance with it's policy of continuous improvement P&P reserves the right to change specifications and designs without notice