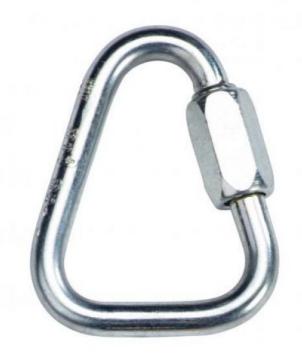

## Carbon Steel Delta #90164CS

Front Image

P+P Product Code

90164CS

Description

Carbon steel delta (triangular) screwed link.

**Material Specification** 

Carbon steel

**Attachment Points** 

N/A

Size / Length

72mm(I) x 55mm(w)

**Opening Gate** 

10mm

Strength

27kN

Weight

0.09kg

**Standards** 

EN362

This Datasheet was generated on:

25/04/2024

In accordance with it's policy of continuous improvement P&P reserves the right to change specifications and designs without notice