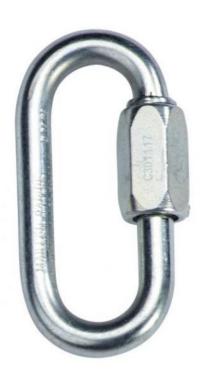

## Carbon Steel Oval #90125CS

Front Image

P+P Product Code 90125CS

Description Carbon steel oval screwed link.

Material Specification Carbon steel

Attachment Points N/A

Size / Length 72mm(I) x 37mm(w)

Opening Gate 10mm

Strength 35kN

Weight 0.08kg

Standards EN362

This Datasheet was generated on: 19/04/2024

In accordance with it's policy of continuous improvement P&P reserves the right to change specifications and designs without notice