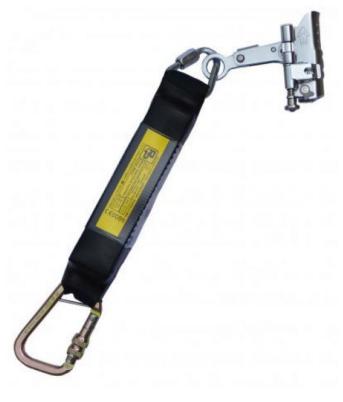

## P+P Slide Chuck Device, complete with Energy Absorber #90210

Front Image

P+P Product Code 90210

Description

Guided type fall arrester, slide chuck device, energy absorber and connector.

Material Specification Chrome plated device for 16mm nylon rope

## **Attachment Points**

Steel captive screwgate karabiner on the energy absorber and a screwed triangular link between the energy absorber and the device

Size / Length Overall length 400mm

Standards EN353-2:1993