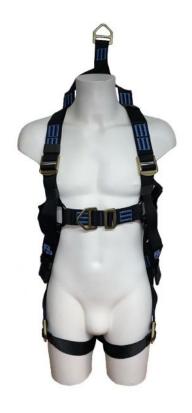

# Quick Fit FRS Rescue Bolero #90296MK2

Front Image

#### Description

Two point fall arrest harness, with 3 bar slide and rectangular link chest connection. Adjustable length leg loops and shoulder straps with a roller buckle to ensure the straps are positioned correctly. Includes an overhead rescue attachment and fitted with a Nyplax waistcoat. The chest strap on this harness is a full chest strap going all the way around the chest to provide an exceptionally secure configuration which increases the distribution of load when using the front "D" ring

#### **Material Specification**

Polyester webbing featuring a water repellency coating

Carbon steel, heat treated and zinc plated metal fittings

#### **Attachment Points**

Rear fall arrest dorsal "D" ring, front sternum fall arrest "D" ring and overhead rescue attachment "D" ring