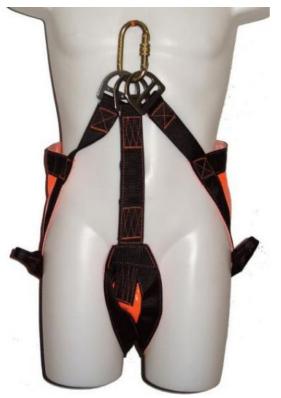

## P+P Rescue Nappie #90008

Front Image

P+P Product Code 90008

## Description

Triangular shaped Rescue Nappie. In a rescue situation it provides a versatile means of attachment to a casualty.

Material Specification Polyester webbing with non -corrosive fittings

Attachment Points Carbon steel heat treated "D" Rings